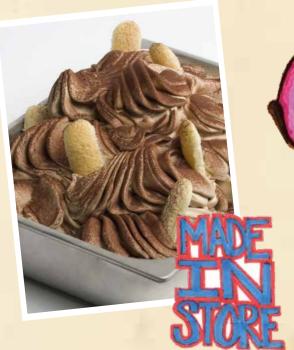

# AUTHENTIC ITALIAN GELLATO

Our confectioners are gelato aficionados. They say the richer and denser, the more flavorful and fresh, the better it is. So each day, they hand-make it for you in ridiculously sublime flavors like Toasted Almond-Pear, Caramel Coffee, Tiramisu, Coconut Basil, Strawberry Balsamic and oh, so many more.