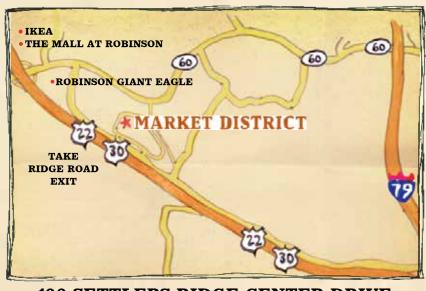

100 SETTLERS RIDGE CENTER DRIVE

0 Settlers Ridge Center Drive

100 Settlers Ridge Center Drive Pittsburgh, PA 15205